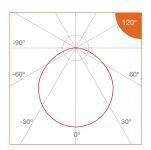

#### PHOTOMETRICS

| Lifetime              | Up to 50,000 hours L80 lamp life at Ta = 25°C        |
|-----------------------|------------------------------------------------------|
| Voltage               | 24V DC                                               |
| Power Options         | 15W/m                                                |
| Light Effect          | Narrow LED pitch distance for light homogeneity      |
| Operating Temperature | Ta (min) = -20°C, Ta (max) = +50°C                   |
| Wire Connection       | Supplied with insulated AWG 24 wires at 150mm length |
| Ingress Protection    | IP20                                                 |
| Beam Angle            | 120°                                                 |