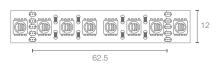

#### DIMENSIONS (MM)

Width x Height : 12mm x 2mm (Bare Strip)
Cut Section : 6 LEDs, 62.5mm

LED Pitch : 14.3mm

LEDs per Meter : 96 LEDs/m