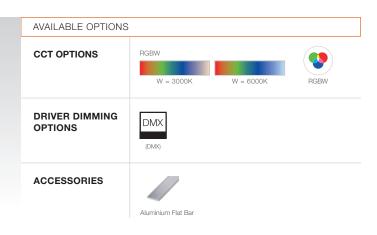

### ORDERING MATRIX

| Module  |    | Power | сст    |             | Length |          | Strip Option |                    |
|---------|----|-------|--------|-------------|--------|----------|--------------|--------------------|
| FM12-96 | 15 | 15W/m | RGBW30 | RGBW(3000K) | 5M     | 5m Reel* | N            | Bare Strip         |
|         |    |       | RGBW60 | RGBW(6000K) |        |          | FB           | Aluminium Flat Bar |

Example: FM12-96-15-RGBW30-5M-N

FM12 flexible linear LED strips are supplied with insulated AWG 20 wires at 150mm length on both ends.

<sup>\*</sup>Supplied in standard length of 5m per reel, customised lengths are available upon request and additional charges may apply.